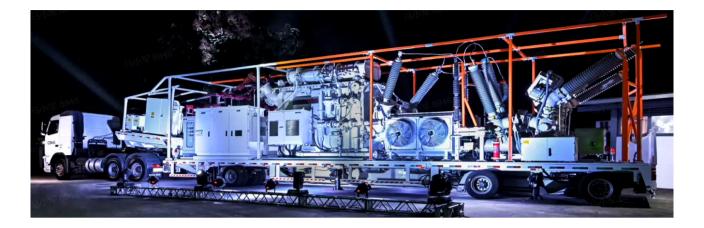

# **CHINT Mobile Substation**

Chint mobile substation can be used in all aspects of power generation, transmission, transformation and distribution to provide customers with reliable and stable power supply.

#### What is Mobile Substation?

CHINT Mobile Substation is installed on a moveable platform, equipped with HV&MV components such as Power transformer, Switchgear (GIS,HGIS,AIS), Instrument Transformer, Surge Arresters, Protection Relays, AC and DC auxiliary power supply and control systems and other equipment are all there to meet client's specific requirements

#### 132 / 33kV, 40MVA Mobile Substation

Single Line