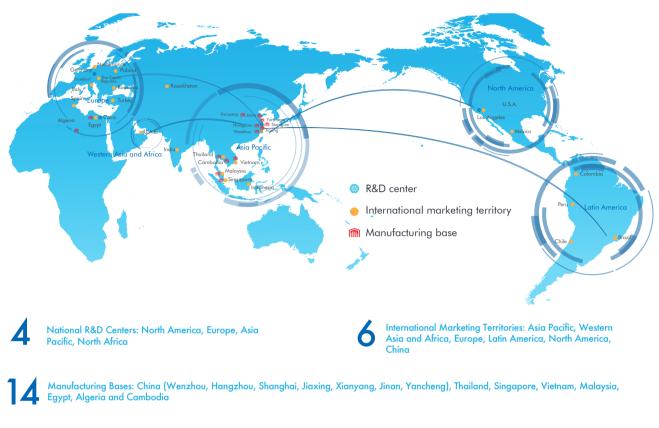

## **Main Advantages**

Global R&D System

CHINT has established national R&D centers in North America, Europe, Asia Pacific, North Africa and other areas. We have explored the mode of Industry-University Research Institute Collaboration and Integration together with the universities and research institutions worldwide so as to integrate the global innovation resources and promote corporate R&D innovation and talent cultivation.

24 research institutes

The average annual R&D investment accounts for 4-12% of the revenue

Over 6000 patents in total

## **GLOBAL CAPACITY LAYOUT**

The industrial manufacturing bases are mainly located in Wenzhou, Hangzhou, Shanghai, Jiaxiang, Xianyang and Yancheng. Additionally, CHINT has set up factories in Thailand, Singapore, Vietnam, Malaysia, Egypt, Cambodia etc.