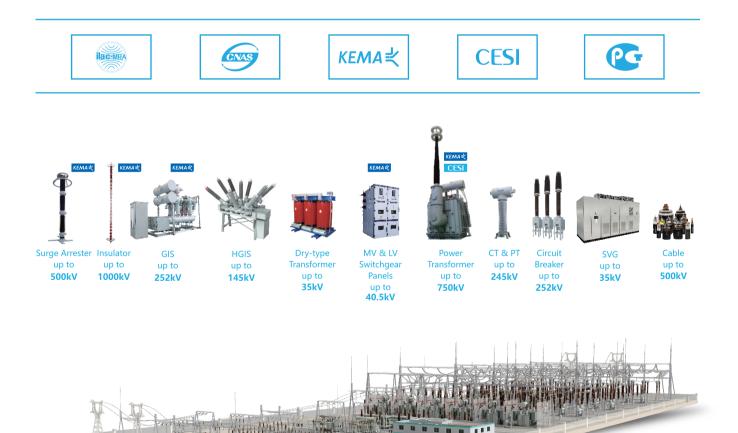

# **Product Line**

The product series is designed solely for the electrical systems with maximum voltage 750kV, covering around 2000 kinds of products within 150 series.

## **Product Range**

- Power Transformer (Up to 750kV)
- SVG Transformer (Up to 35kV)
- Dry-type Transformer (Up to 35kV )
- Reactor (Up to 252kV)
- GIS ( Up to 252kV)
- Circuit Breaker and Disconnector (Up to 252kV )
- MV & LV Switchgear Panels

- Surge Arrester and Insulator ( Up to 1000kV)
- Current Transformer and Potential Transformer (Up to 500kV)
- Vacuum Circuit Breaker (Up to 12-40.5kV )
- Distribution Automation System
- Cable ( Up to 36kV)
- Capacitor ( Up to 110kV )