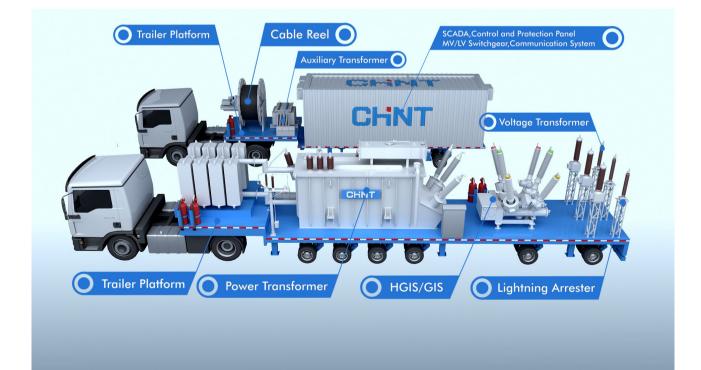

#### What is Mobile Substation?

CHINT Mobile Substation is installed on a moveable platform, equipped with HV&MV components such as Power transformer, Switchgear (GIS,HGIS,AIS), Instrument Transformer, Surge Arresters, Protection Relays, AC and DC auxiliary power supply and control systems and other equipment are all there to meet client's specific requirements