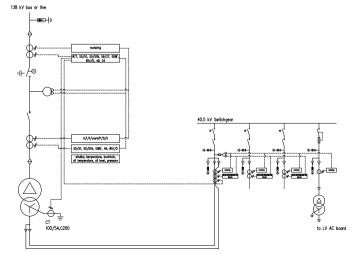

hquakes, floods, mudslides, extremely large hail, typhoons occur from time to time, emergency and environment man-made destruction of power supply facilities.

In case of sudden and unpredictable natural disasters or man-made damage, sudden equipment failure and other emergency situations, it can quickly replace conventional power substation and restore power supply.



#### Key areas, major events

# Places that can not be cut off, large and important activities on-site power supply, standby transmission and transformation equipment.

Hospitals, major events, exhibitions,Olympic games and other important places, people want some equipment could be used as a backup power supply to obtain uninterrupted power supply.





# **Typical Solution**

#### 132 / 33kV, 40MVA Mobile Substation







Single Line

### One-stop service is more convenient:

- □ Pre-sale, customized design;
- □ In sale, project management concept;
- □ After-sales, global service system;

## From Opportunities to Delivery:

- □ Whole process control;
- □ Full cycle service;
- □ All-round guarantee;

Note: The substation is customized according to the actual project needs



# **Parameter and Key Benefits**

| MOBILE SUBSTATION ARE AVAILABLE FOR THE FOLLOWING RATED VOLTAGE AND POWER LEVELS |       |       |       |      |       |     |      |
|----------------------------------------------------------------------------------|-------|-------|-------|------|-------|-----|------|
| High-voltage(primary)side                                                        |       |       |       |      |       |     |