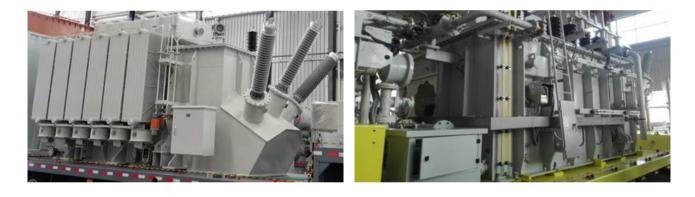

#### What is Mobile Substation?

CHINT Mobile Substation is installed on a moveable platform, equipped with HV&MV components such as Power transformer, Switchgear (GIS,HGIS,AIS), Instrument Transformer, Surge Arresters, Protection Relays, AC and DC auxiliary power supply and control systems and other equipment are all there to meet client's specific requirements

# **Parameter and Key Benefits**

| MOBILE SUBSTATION ARE AVAILABLE FOR THE FOLLOWING RATED VOLTAGE AND POWER LEVELS |       |       |       |      |       |     |      |
|----------------------------------------------------------------------------------|-------|-------|-------|------|-------|-----|------|
| High-voltage(primary)side                                                        |       |       |       |      |       |     |      |
| Rated voltage                                                                    |       | [kV]  | 36    | 72.5 | 145   | 170 | 245  |
| Rated frequency                                                                  |       | [Hz]  | 50,60 |      |       |     |      |
| Power frequency withstand voltage                                                | up to | [kV]  | 70    | 140  | 275   | 325 | 460  |
| BIL                                                                              | up to | [kV]  | 170   | 325  | 650   | 750 | 1050 |
| Power transformer                                                                |       |       |       |      |       |     |      |
| Rated power                                                                      |       | [MVA] | 35    | 35   | 63    | 120 | 120  |
| Medium voltage (secondary) side                                                  |       |       |       |      |       |     |      |
| Rated voltage                                                                    |       | [kV]  | 7.2   | 12   | 17.5  | 24  | 36   |
| Rated frequency                                                                  |       | [Hz]  |       | ·    | 50,60 |     |      |
| Power frequency withstand voltage                                                |       | [kV]  | 20    | 28   | 38    | 50  | 70   |
| BIL                                                                              |       | [kV]  | 75    | 75   | 95    | 125 | 170  |