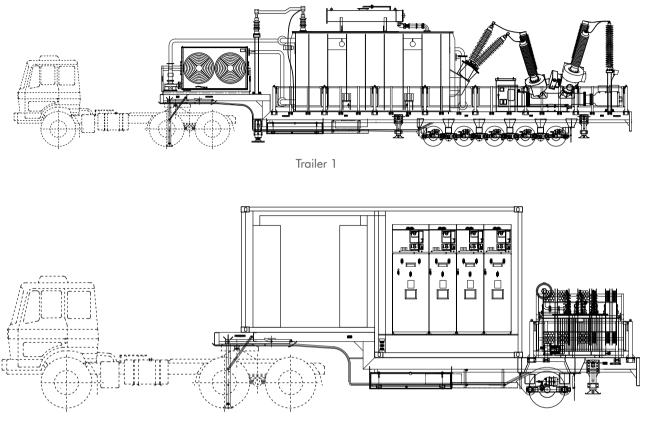

earthquakes, floods, mudslides, extremely large hail, typhoons occur from time to time, emergency and environment man-made destruction of power supply facilities.

In case of sudden and unpredictable natural disasters or man-made damage, sudden equipment failure and other emergency situations, it can quickly replace conventional power substation and restore power supply.



#### Key areas, major events

# Places that can not be cut off, large and important activities on-site power supply, standby transmission and transformation equipment.

Hospitals, major events, exhibitions,Olympic games and other important places, people want some equipment could be used as a backup power supply to obtain uninterrupted power supply.





# **Typical Solution**

#### 132 / 33kV, 40MVA Mobile Substation







Single Line

### One-stop service is more convenient:

- □ Pre-sale, customized design;
- □ In sale, project management concept;
- □ After-sales, global service system;

## From Opportunities to Delivery:

- □ Whole process control;
- □ Full cycle service;
- □ All-round guarantee;

Note: The substation is customized according to the actual project needs



# **Parameter and Key Benefits**

| MOBILE SUBSTATION ARE AVAILABLE FOR THE FOLLOWING RATED VOLTAGE AND POWER LEVELS |       |       |       |      |       |     |      |
|----------------------------------------------------------------------------------|-------|-------|-------|------|-------|-----|------|
| High-voltage(primary)side                                                        |       |       |       |      |       |