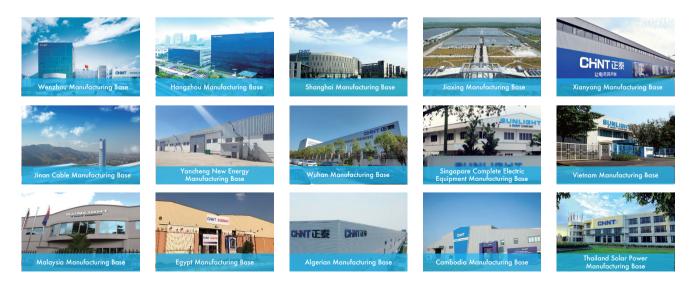

## **GLOBAL CAPACITY LAYOUT**

The industrial manufacturing bases are mainly located in Wenzhou, Hangzhou, Shanghai, Jiaxiang, Xianyang and Yancheng. Additionally, CHINT has set up factories in Thailand, Singapore, Vietnam, Malaysia, Egypt, Cambodia etc.